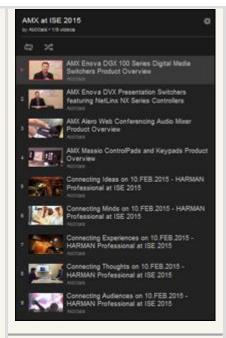

NEW Enova DGX Digital Media Switchers: Advanced Audio, Web Configuration and Full 4K Support

The advanced audio support places the Enova DGX 100 Series in a switching class all its own. The new audio boards provide advanced audio processing and configuration capabilities such as a 10-band parametric EQ per output. AMX is the

NEW Alero Audio Mixer Solves Need for Simple Multi-Mic Web Conferencing in Larger Rooms

The new Alero Web Conferencing Audio Mixer brings premium conferencing experiences to more meeting spaces by combining a dedicated 8-microphone mixer and automatic adjustment of audio levels. A USB audio interface was also

#### Enova DVX Presentation Switchers Get Supercharged with Unrivaled Security of NetLinx NX Controllers

All Enova DVX All-In-One Presentation Switchers have been supercharged with the unrivaled security, scalability and processing power of the NetLinx NX Series Controllers. DVX Switchers now include IPv6 and wired 802.1x security support as well as dual NIC functionality to isolate IPcontrolled AV devices from the network.

#### NEW Massio Keypads Blend In to Support ControlPad or Standalone NetLinx NX Installs

The latest additions to the Massio family of meeting room user interfaces are available in 6-button (portrait/landscape) and 8-button (landscape) models in black or white. They seamlessly blend in as room support keypads for Massio ControlPads or as user interfaces in any AMX NetLinxcontrolled installation.